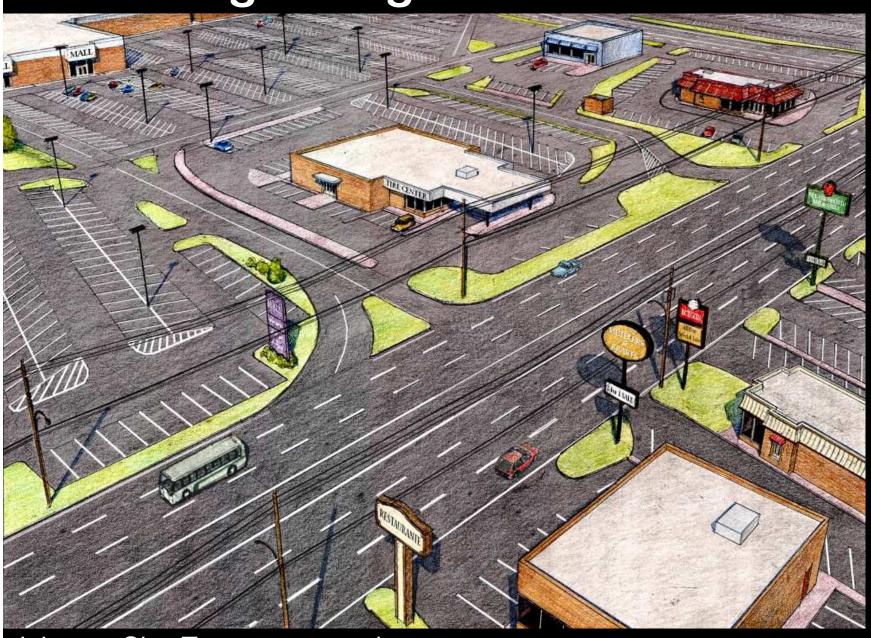

#### new town center, along the boulevard

A new mixed-use center in the suburbs