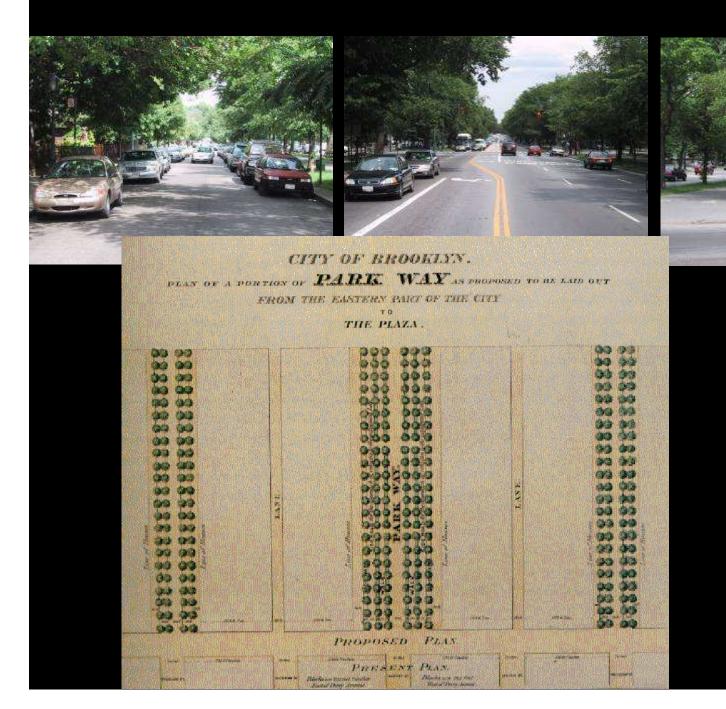

r Tequesta







Trading Down for Wider Roads



What Will Replace Aging Strip Development?



Scaring Away Everyone

#### Historic Opportunity: 5 Tasks

- Educate the public
- Correct zoning mistakes
- Focus design on the corridor itself
- Develop meaningful urban places
- Correct mistakes in the street details

# Seven Cities Working Together

























7 Mayors, 7 Cities

## Riviera Beach







What If?

## Lake Park



US 1 at Kelsey Park

## North Palm Beach



## **North Palm Beach**



Formal Landscape: Proud History

### Palm Beach Gardens



## Juno Beach



Donald Ross Road at US 1

# Juno Beach





What If?



Riverwalk, Indiantown Road, US 1

# Jupiter





The Riverwalk

# Tequesta





# US Hwy 1 - Biscayne Boulevard



# US Hwy 1 - Biscayne Boulevard













visualizing change



Johnson City, Tennessee - today

## visualizing change



Johnson City, Tennessee - tomorrow



HISTORY, EVOLUTION DESIGN OF MULTIWAY BOULEVAR

ALLAN B. JACOBS, ELIZABETH MACDONALD, AND YODAN F



### creating a true boulevard



Alameda Ave looking east, just east of Harlan

### creating a true boulevard



Alameda Ave looking east, just east of Harlan

### creating a true boulevard



Alameda Ave looking east, just east of Harlan

# Cathedral City, CA



# Cathedral City, CA



# Cathedral City, CA













"The Datran-Dadeland Regional Activity Center"



Downtown Kendall

















thinking segmentally



# the issue of speed



As the "design speed" increases...

# the issue of speed



As the "design speed" increases... the blight & mayhem increa