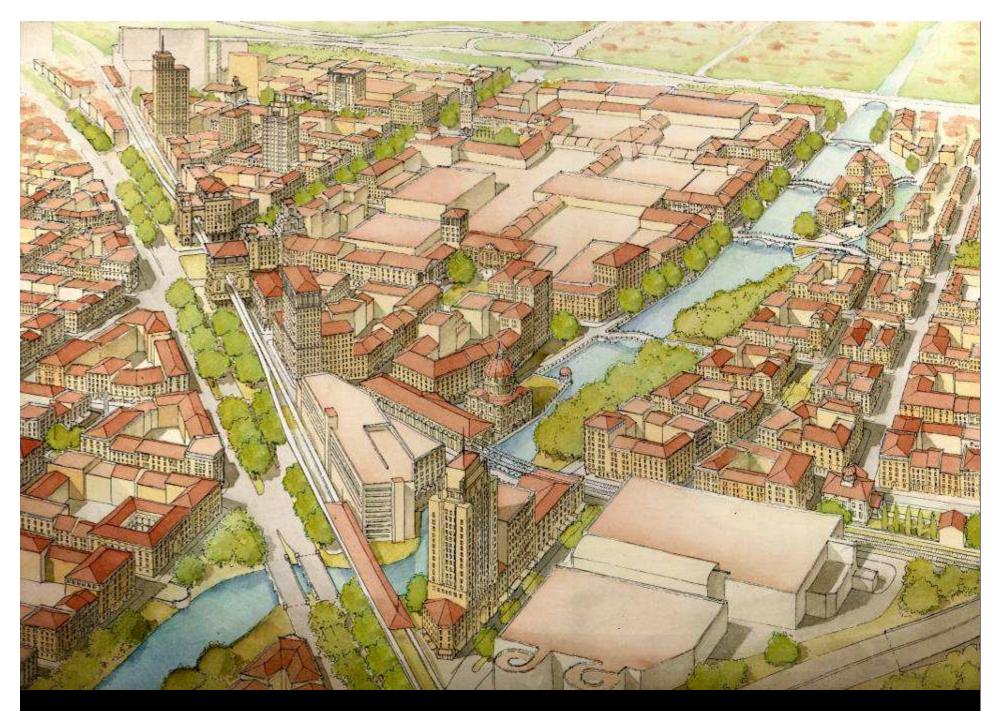

#### new town center, along the boulevard

A new mixed-use center in the suburbs