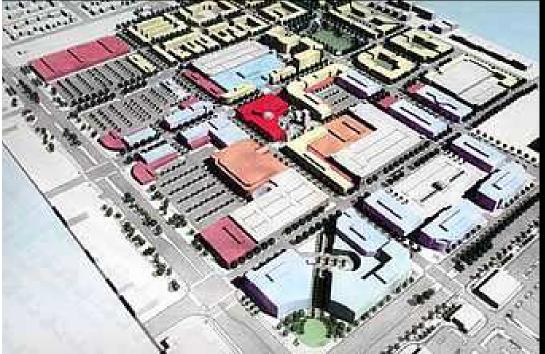

# pushing the restart button: 'greyfields'

Out with the old:

- 1.4 million SF of shopping mall

#### In with the new:

- 1300 residences
- 0.9 million SF of office space
- 175 stores
- Supermarket
- 16-screen theater
- 9 acres of parks and plazas
- 90,000 SF events center

Belmar, Lakewood, CO

some new centers are about: