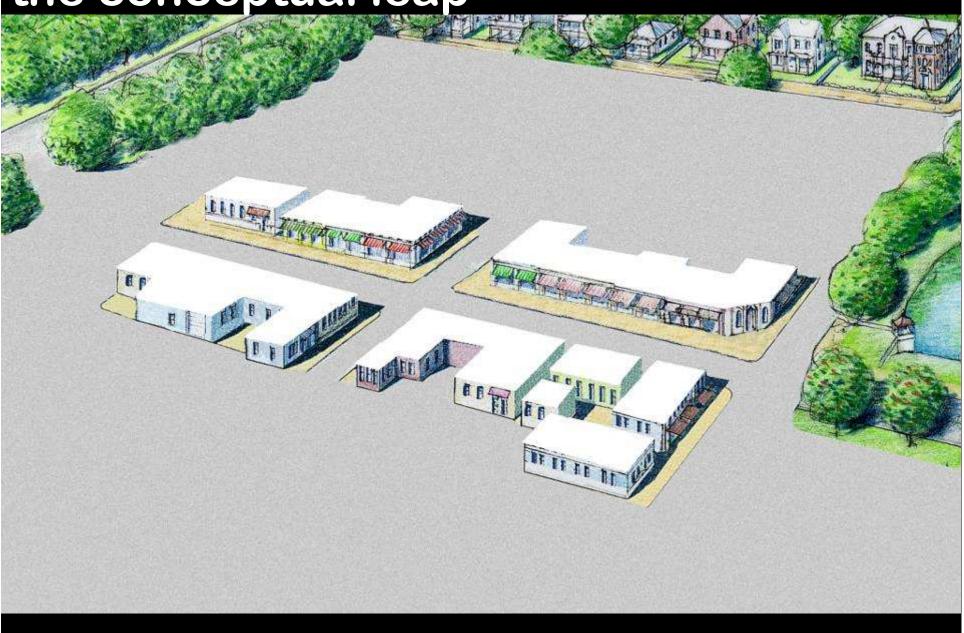

# compact growth in center

development under proposed regulations

The standard "fried egg" format for enclosed shopping centers

Streets as the public spaces

Mixing uses, sharing parking: free land for other profit centers

The key step: connecting to the surrounding community