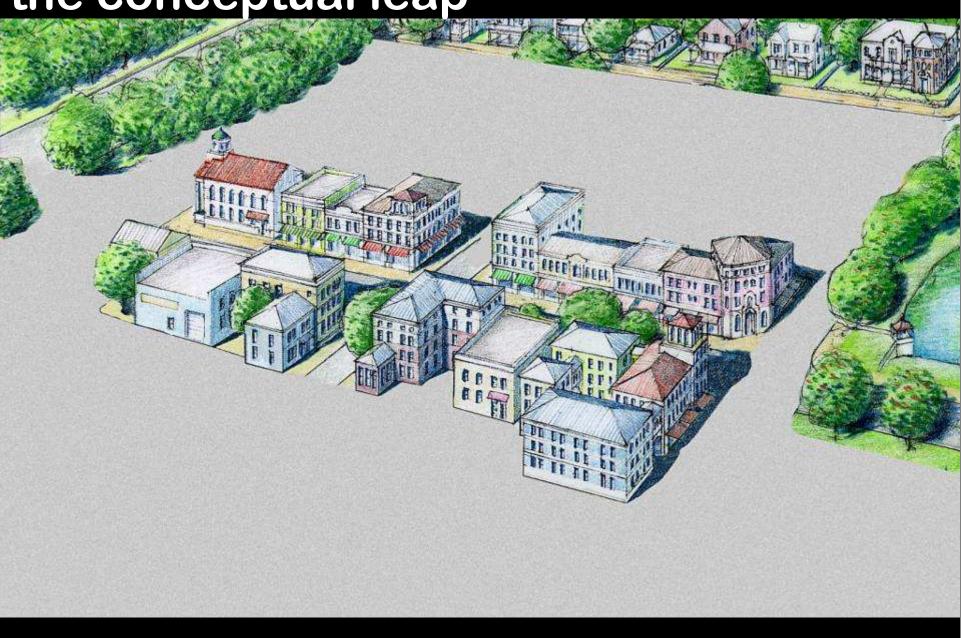

# compact growth in center

development under proposed regulations

The standard "fried egg" format for enclosed shopping centers

Streets as the public spaces

Mixing uses, sharing parking: free land for other profit centers

The key step: connecting to the surrounding community