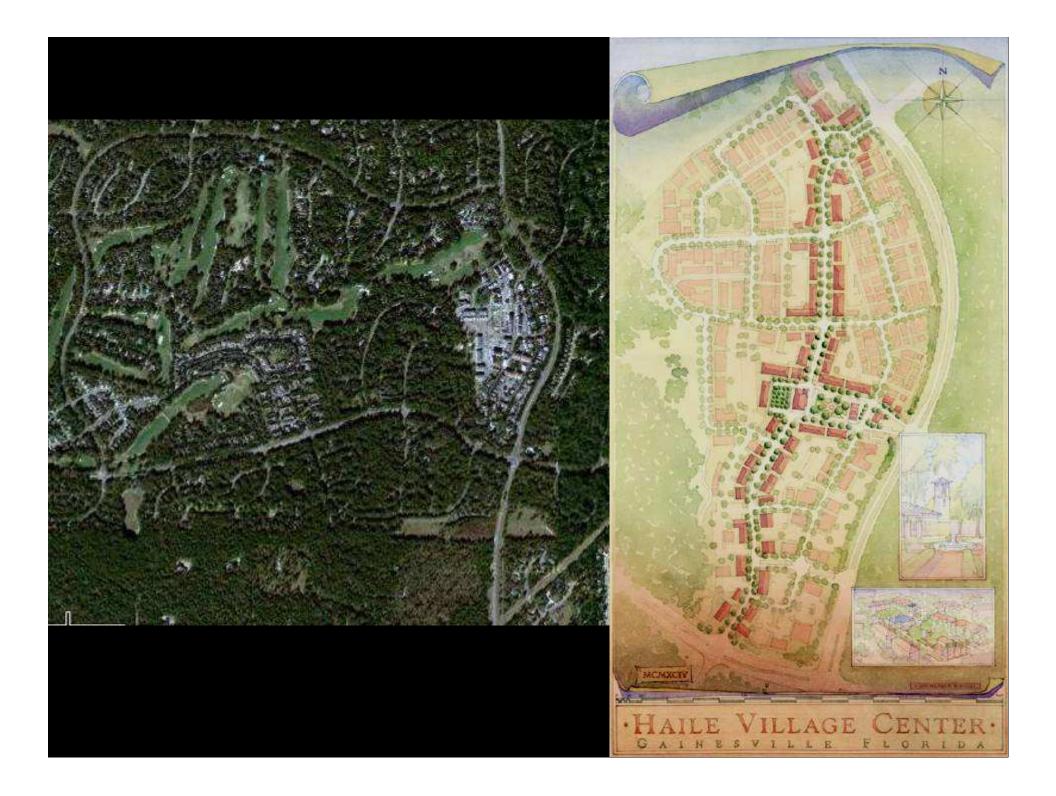

#### new centers in older 'burbs

Haile Village, Gainesville FL

Winter Springs Town Center – Winter Springs, FL

Winter Springs Town Center – Winter Springs, FL

Winter Springs Town Center – Winter Springs, FL