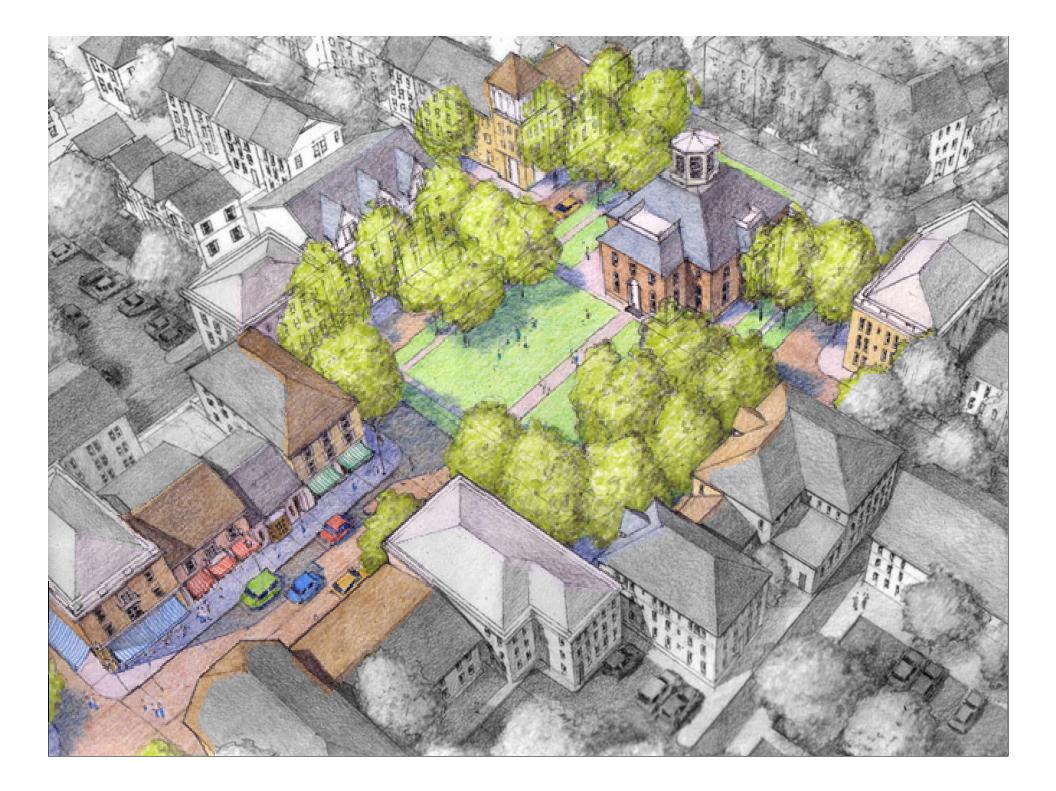

# change over time

www.doverkohl.com

Getting Restarted: Creating "Place"

Extending, Expanding, According to a Framework of Blocks & Streets

### Establishing a Family of Streets

Long Term Prospects: Evolving toward Maturity