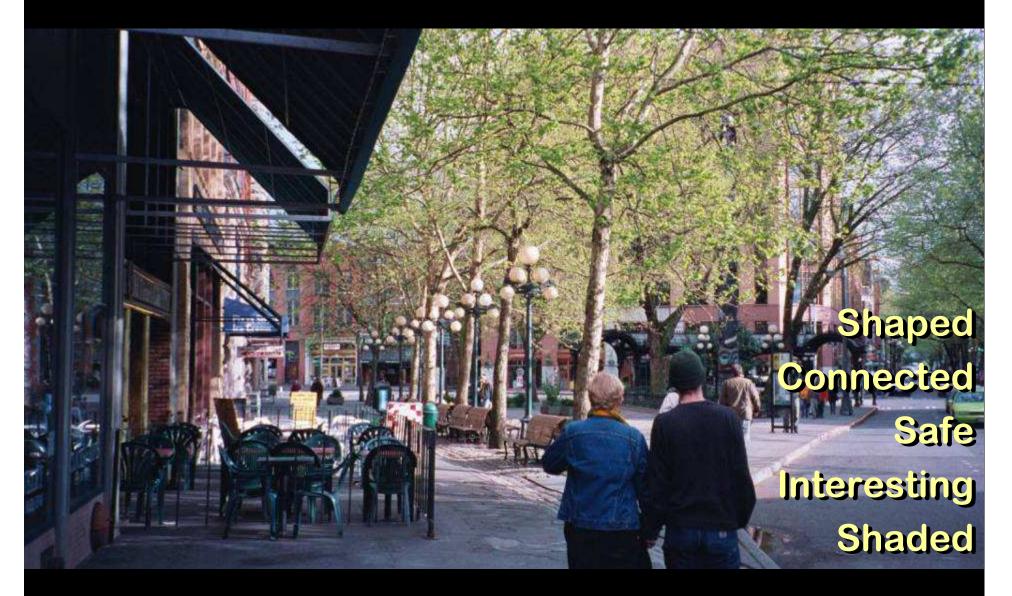

### pedestrian-friendly streets

Shaped Connected Safe Interesting Shaded

Park Avenue, Winter Park

### pedestrian-friendly streets

Seattle