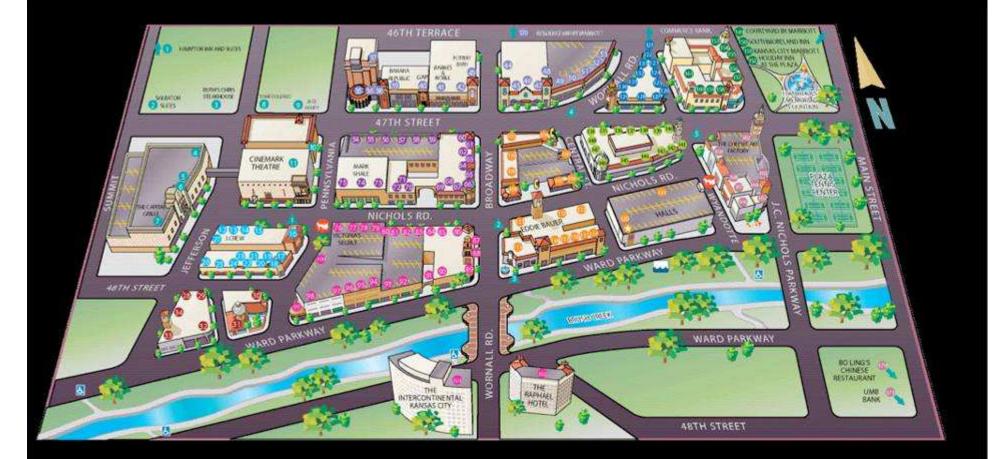

### Country Club Plaza – Kansas City, MO

Country Club Plaza – Kansas City, MO

Country Club Plaza – Kansas City, MO

some new centers are: