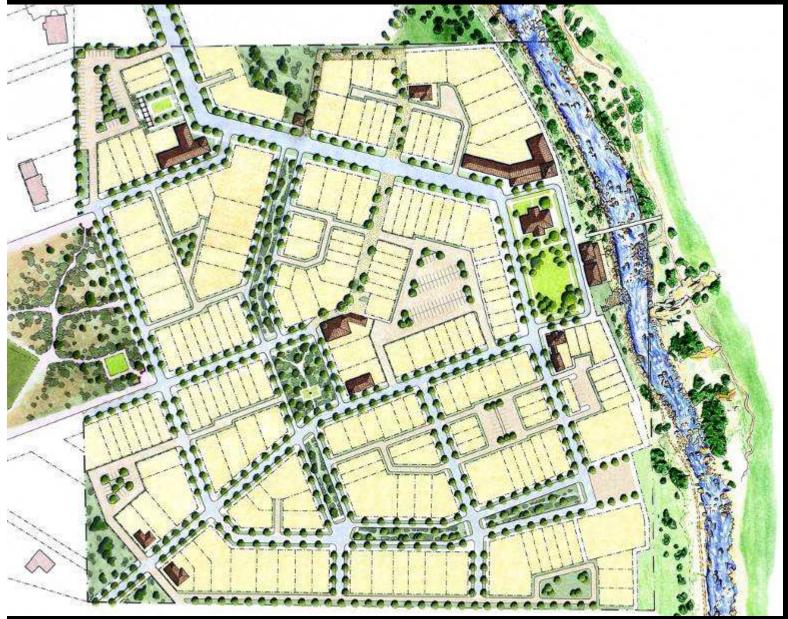

# pushing the restart button: 'greyfields'

Out with the old:

- 1.4 million SF of shopping mall

#### In with the new:

- 1300 residences
- 0.9 million SF of office space
- 175 stores
- Supermarket
- 16-screen theater
- 9 acres of parks and plazas
- 90,000 SF events center

Belmar, Lakewood, CO

some new centers are about: