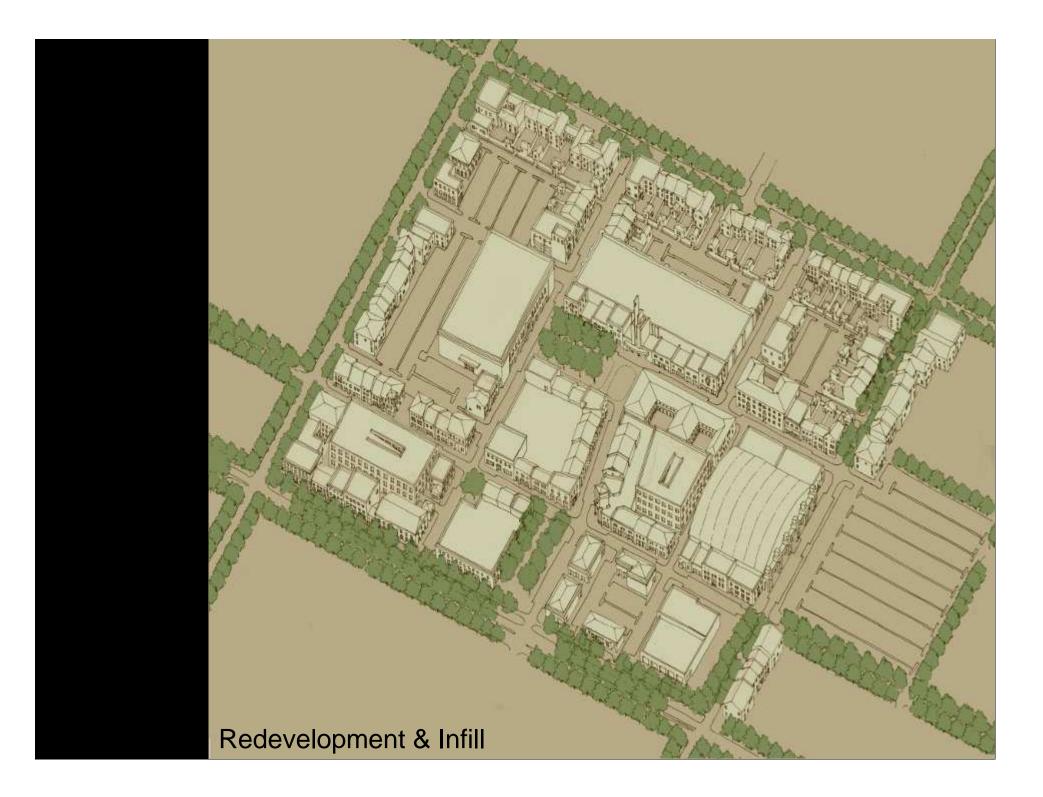

# pushing the restart button: 'greyfields'

Out with the old:

- 1.4 million SF of shopping mall

#### In with the new:

- 1300 residences
- 0.9 million SF of office space
- 175 stores
- Supermarket
- 16-screen theater
- 9 acres of parks and plazas
- 90,000 SF events center

Belmar, Lakewood, CO

some new centers are about: