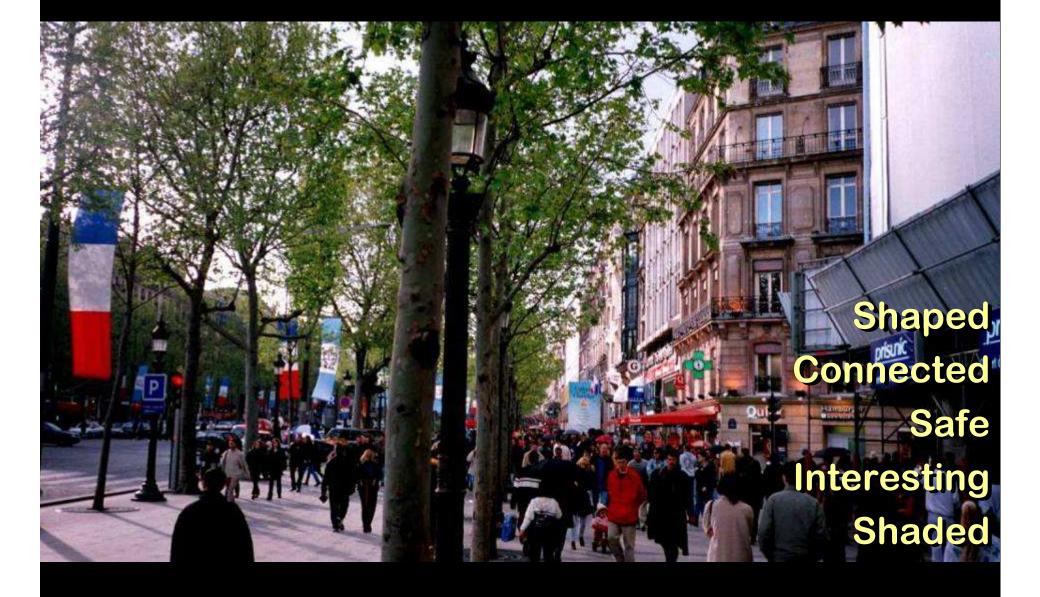

### pedestrian-friendly streets

# pedestrian friendly???

### Not Paris

the best new centers are: