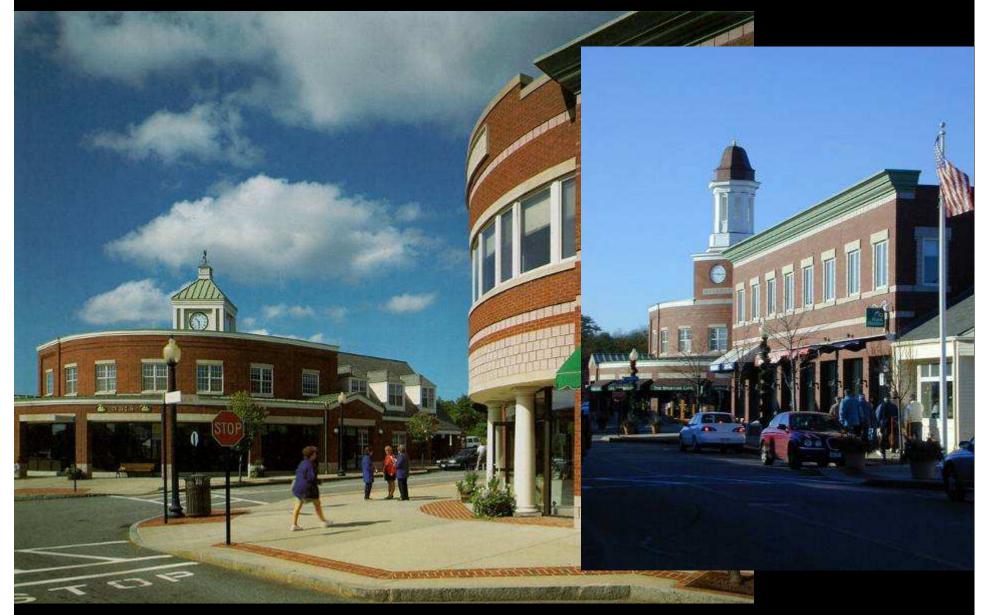

### pedestrian-friendly streets

Shaped Connected Safe Interesting Shaded

Park Avenue, Winter Park

### pedestrian-friendly streets

Seattle

### pedestrian-friendly streets

# pedestrian friendly???