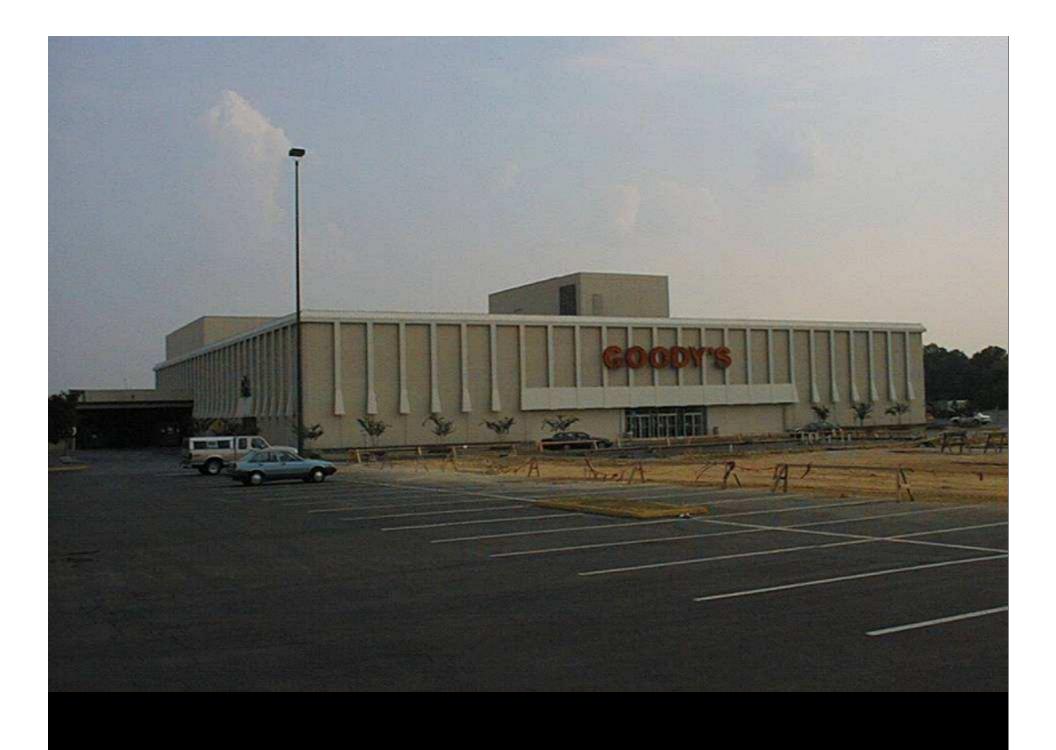

# pushing the restart button: 'greyfields'

Out with the old:

- 1.4 million SF of shopping mall